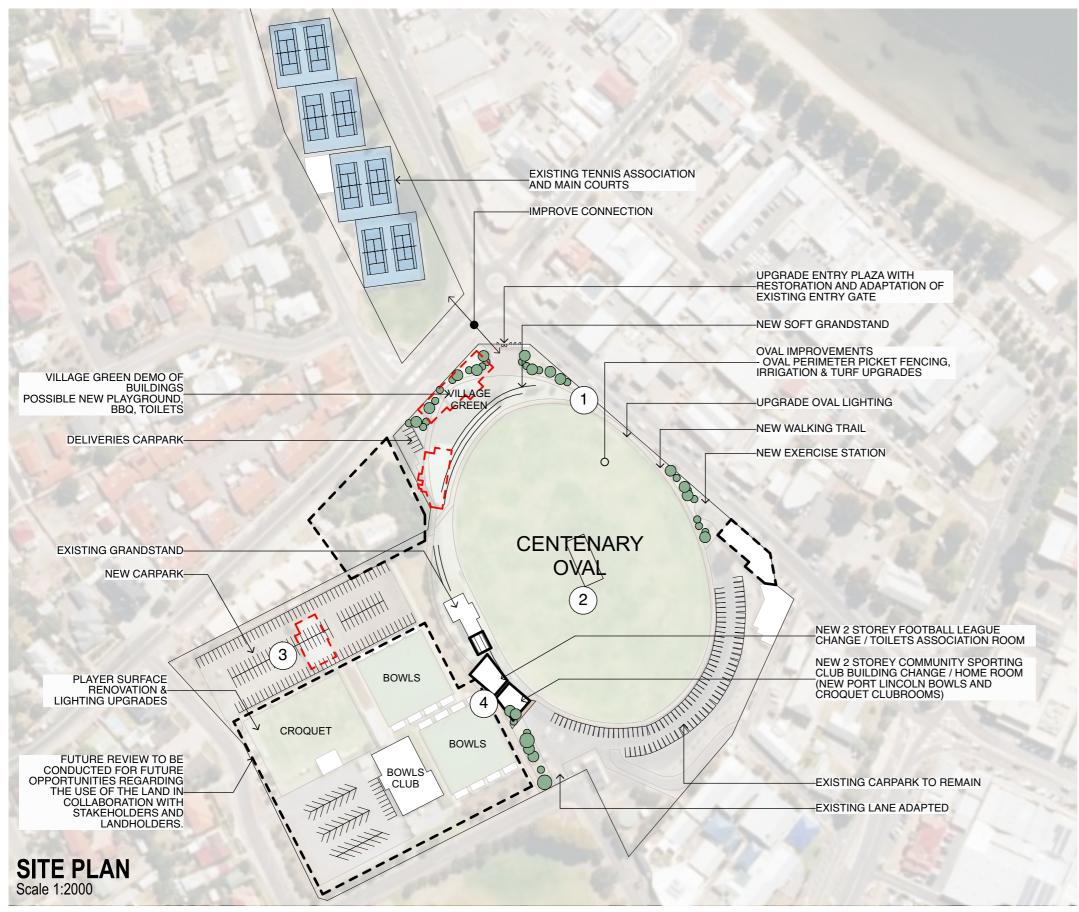

### **OUR MASTER PLAN**

#### PRIORITISING THE FUTURE

- **Oval lighting upgrade**
- Irrigation replacement & turf upgrade
- **Carparking Review**
- **New Community Sports Club Facilities**

#### PRIORITISING THE FUTURE

- 1 Oval lighting upgrade
- (2) Irrigation replacement & turf upgrade
- (3) Carparking Review
- (4) New Community Sports Club Facilities

#### PRIORITISING THE FUTURE

Short Term

Lighting Upgrade
Oval Improvements (Turf upgrade/ irrigation)
New Walking trail / exercise station
Entry Plaza Upgrade

Medium Term

New Change Amenities / Canteen Player surface & lighting upgrade Upgrade of Village Green

Longer Term

Player Support / Grandstand and Carpark
Artificial Pitch

Future Opportunities of Land use / expantion