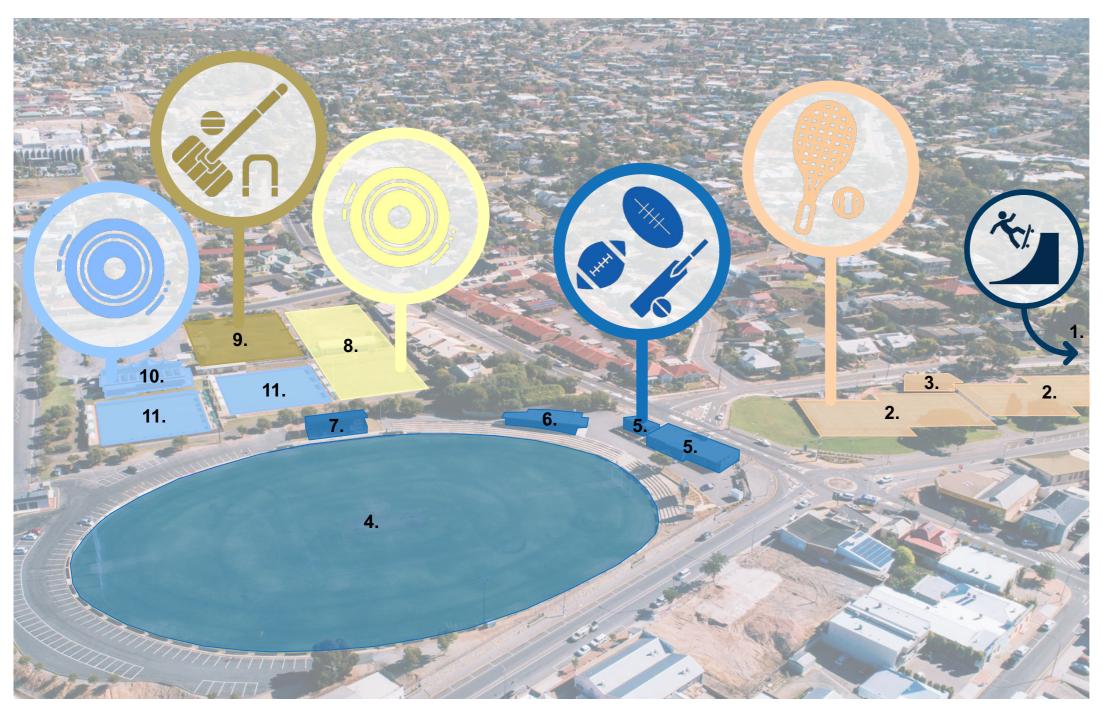

### **WHAT WE KNOW**

WHO's HERE?

- 1. SKATE PARK
- 2. PORT LINCOLN TENNIS ASSOCIATION **TENNIS COURTS**
- 3. PORT LINCOLN TENNIS ASSOCIATION **CLUB ROOMS**
- 4. CENTENARY OVAL
- Leased by Port Lincoln Football League
- Home ground for Wayback Football Club (clubrooms next to Ravendale)
- Home ground for Lincoln South Club (clubrooms to west of Centenary Oval)
- Home to the Port Lincoln Cricket Association
- Home to the Port Lincoln Touch Football Association
- Turf cricket wicket
- 5. CHANGE ROOMS AND BOARDROOM
- 6. BAR & CANTEEN
- 7. GRANDSTAND
- 8. FORMER WOMENS BOWLING CLUB
- 9. CROQUET GREEN & CLUBROOMS
- One croquet rink & neatly preserved club rooms
- 10. PORT LINCOLN BOWLING CLUB
- 11. BOWLING GREEN