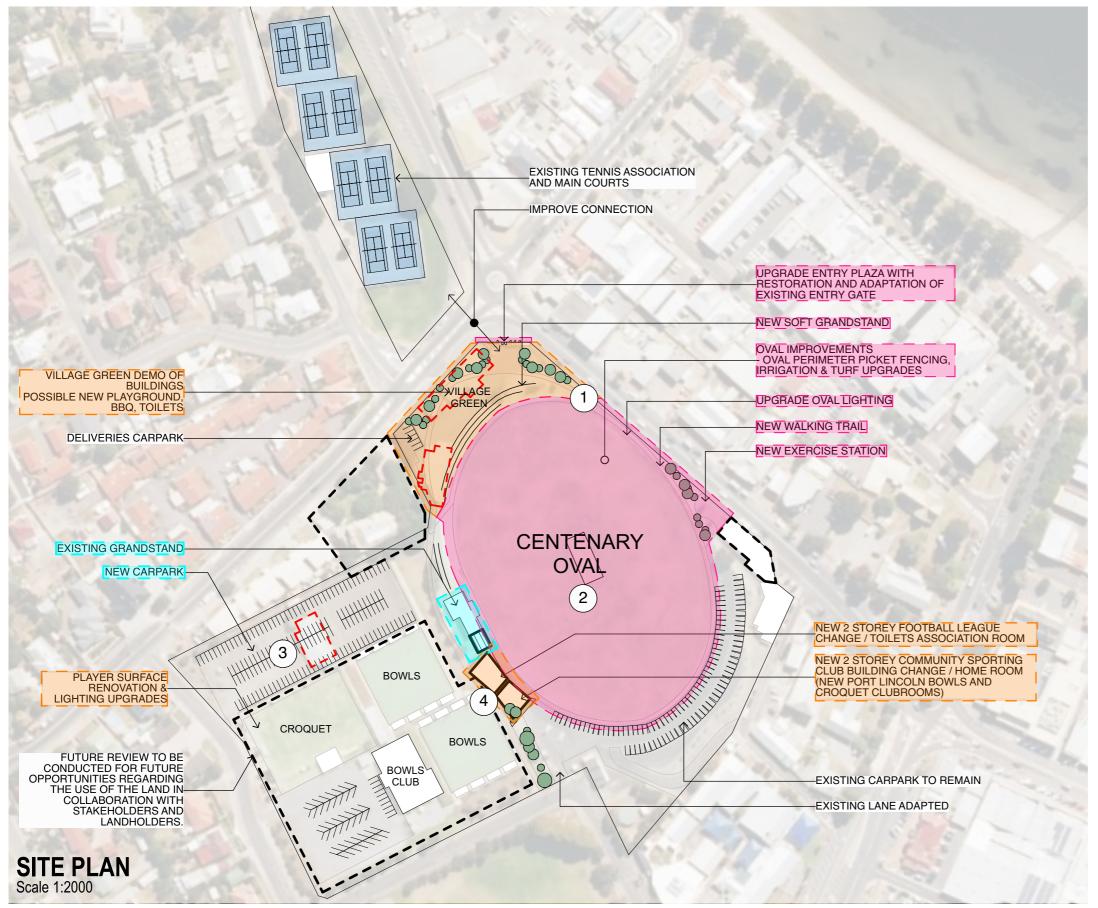

### **OUR MASTER PLAN**

#### PRIORITISING THE FUTURE

- **Oval lighting upgrade**
- Irrigation replacement & turf upgrade
- **Carparking Review**
- **New Community Sports Club Facilities**

#### PRIORITISING THE FUTURE

- 1 Oval lighting upgrade
- (2) Irrigation replacement & turf upgrade
- (3) Carparking Review
- (4) New Community Sports Club Facilities

#### PRIORITISING THE FUTURE

Short Term

Lighting Upgrade
Oval Improvements (Turf upgrade/ irrigation)
New Walking trail / exercise station
Entry Plaza Upgrade

Medium Term

New Change Amenities / Canteen Player surface & lighting upgrade Upgrade of Village Green

Longer Term

Player Support / Grandstand and Carpark
Artificial Pitch

Future Opportunities of Land use / expantion