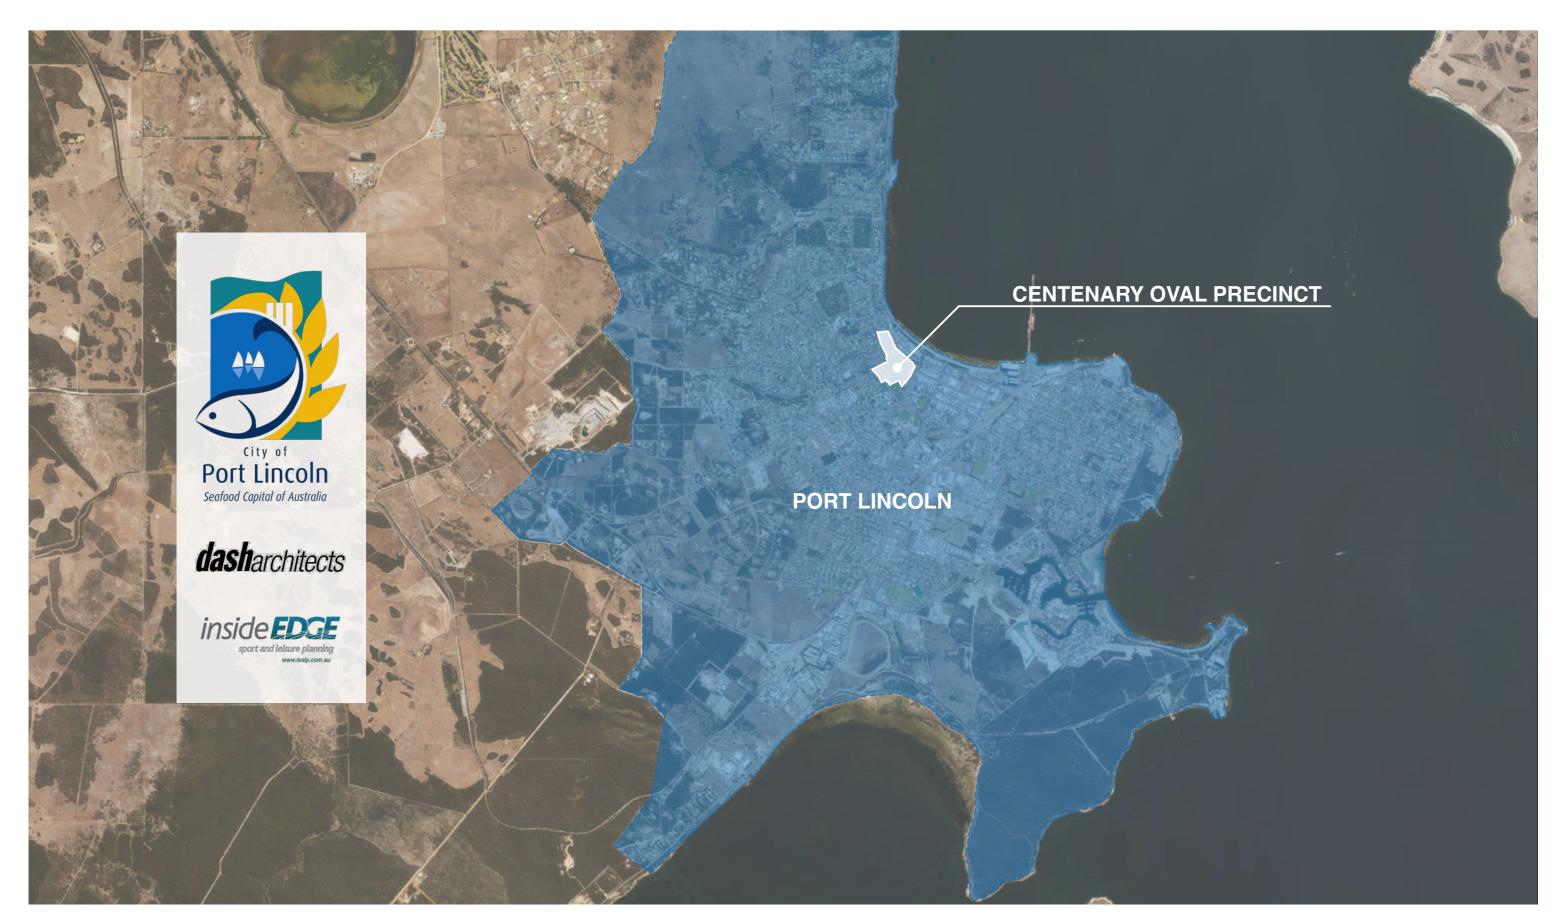

# **CENTENARY OVAL**

### PORT LINCOLN SPORTS PRECINCTS MASTER PLAN

**GUIDING PRINCIPLES FOR SPORTING ASSETS** 



### **GUIDING PRINCIPLES**











# **PROCESS**

#### **HOW WILL WE GET THERE?**











### **WHAT WE KNOW**

WHO's HERE?



- 1. SKATE PARK
- 2. PORT LINCOLN TENNIS ASSOCIATION **TENNIS COURTS**
- 3. PORT LINCOLN TENNIS ASSOCIATION **CLUB ROOMS**
- 4. CENTENARY OVAL
- Leased by Port Lincoln Football League
- Home ground for Wayback Football Club (clubrooms next to Ravendale)
- Home ground for Lincoln South Club (clubrooms to west of Centenary Oval)
- Home to the Port Lincoln Cricket Association
- Home to the Port Lincoln Touch Football Association
- Turf cricket wicket
- 5. CHANGE ROOMS AND BOARDROOM
- 6. BAR & CANTEEN
- 7. GRANDSTAND
- 8. FORMER WOMENS BOWLING CLUB
- 9. CROQUET GREEN & CLUBROOMS
- One croquet rink & neatly preserved club rooms
- 10. PORT LINCOLN BOWLING CLUB
-