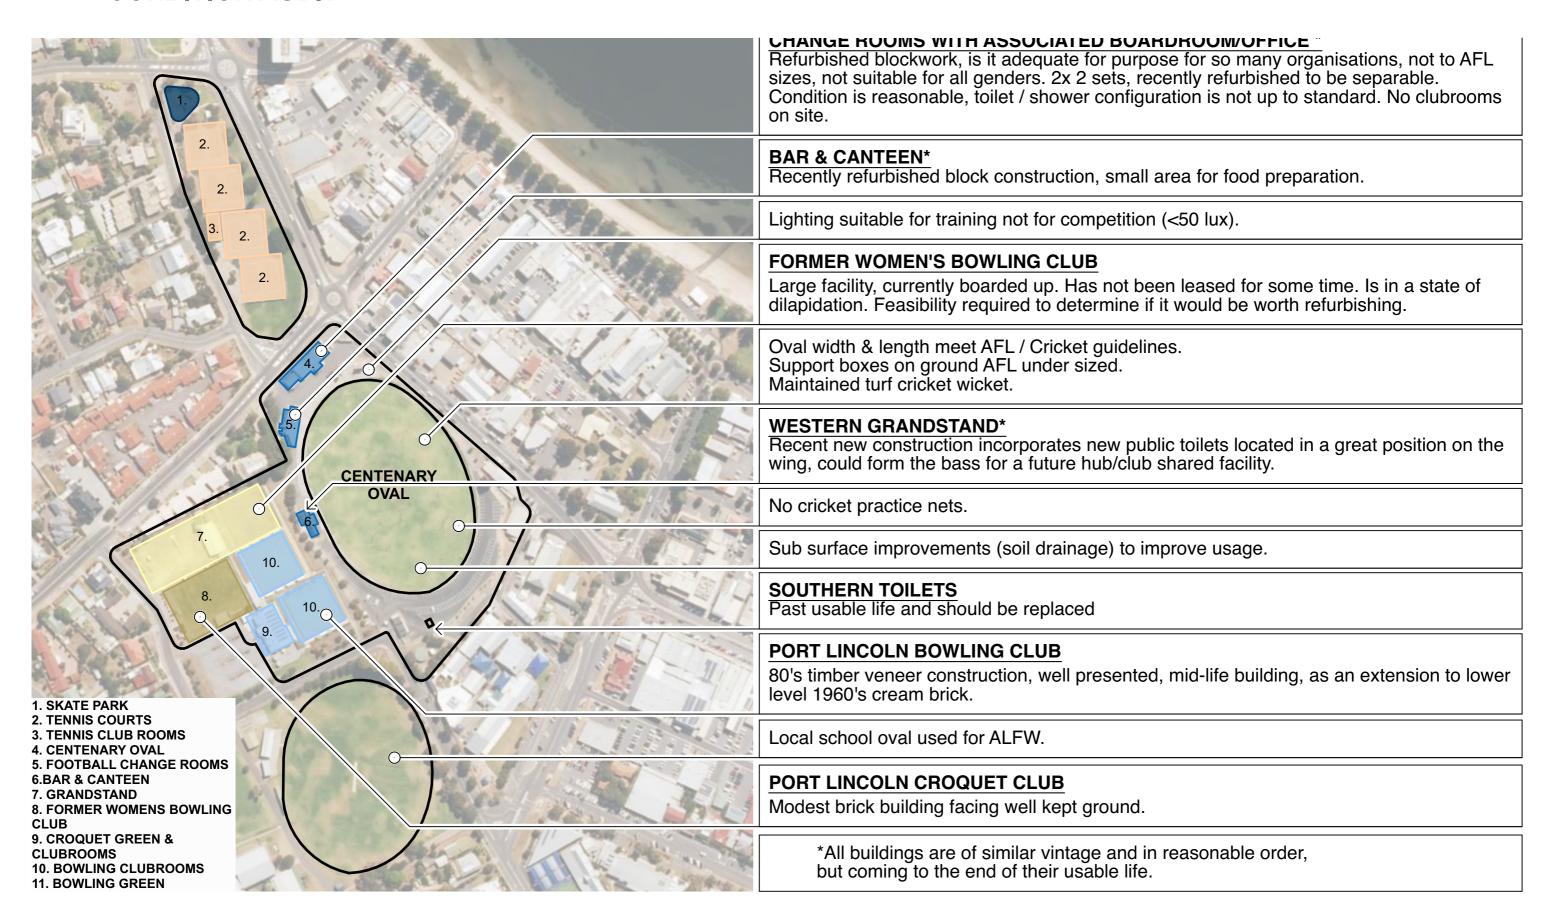

### **WHAT WE KNOW**

WHO's HERE?

- 1. SKATE PARK
- 2. PORT LINCOLN TENNIS ASSOCIATION **TENNIS COURTS**
- 3. PORT LINCOLN TENNIS ASSOCIATION **CLUB ROOMS**
- 4. CENTENARY OVAL
- Leased by Port Lincoln Football League
- Home ground for Wayback Football Club (clubrooms next to Ravendale)
- Home ground for Lincoln South Club (clubrooms to west of Centenary Oval)
- Home to the Port Lincoln Cricket Association
- Home to the Port Lincoln Touch Football Association
- Turf cricket wicket
- 5. CHANGE ROOMS AND BOARDROOM
- 6. BAR & CANTEEN
- 7. GRANDSTAND
- 8. FORMER WOMENS BOWLING CLUB
- 9. CROQUET GREEN & CLUBROOMS
- One croquet rink & neatly preserved club rooms
- 10. PORT LINCOLN BOWLING CLUB
- 11. BOWLING GREEN

#### **CONDITION AUDIT**