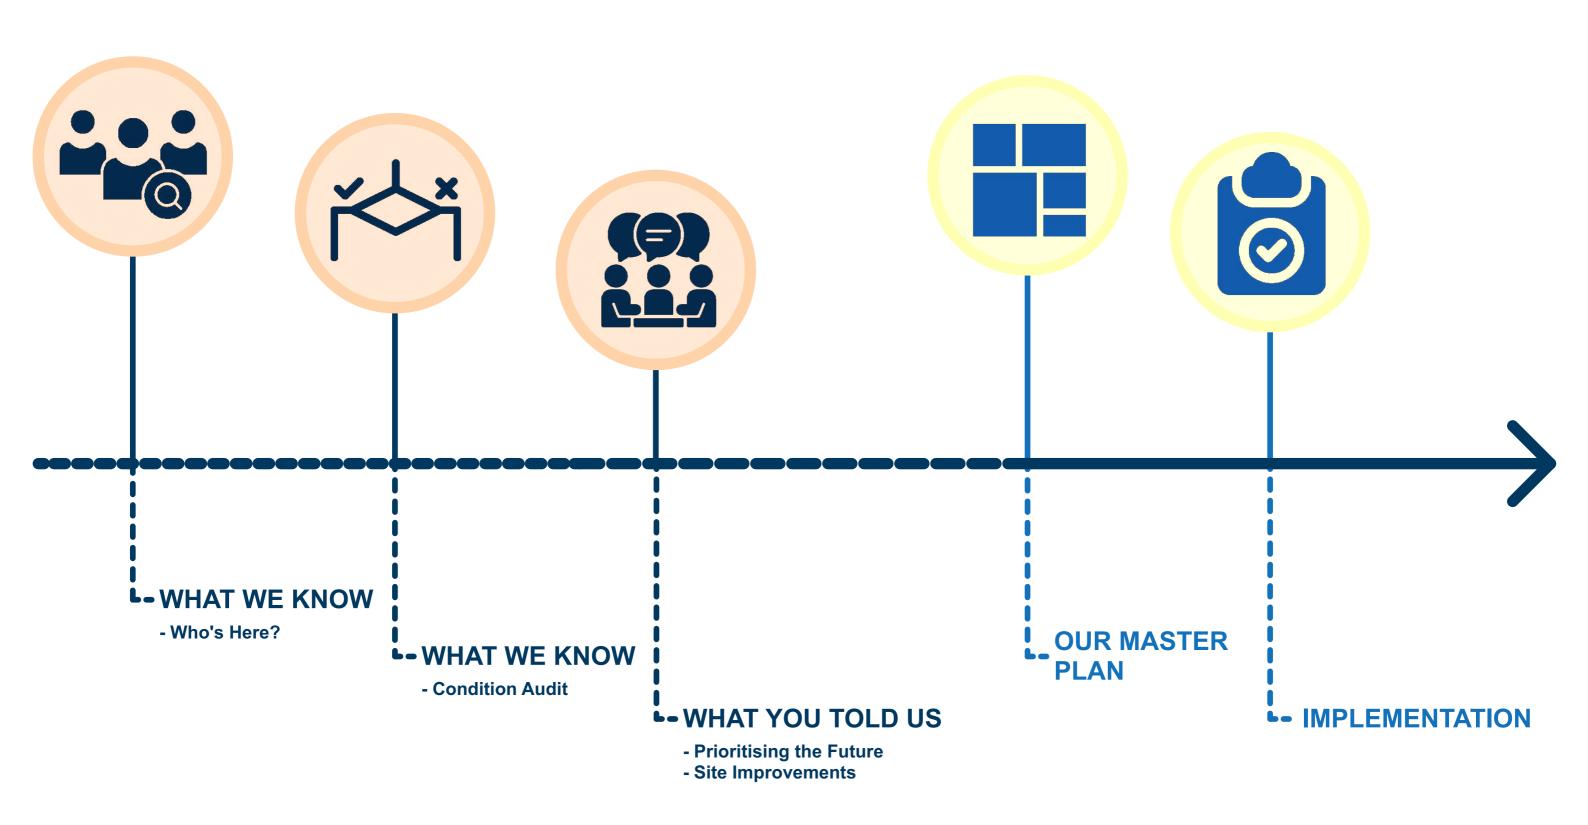

# **CENTENARY OVAL**

### PORT LINCOLN SPORTS PRECINCTS MASTER PLAN

**GUIDING PRINCIPLES FOR SPORTING ASSETS** 



### **GUIDING PRINCIPLES**











# **PROCESS**

#### **HOW WILL WE GET THERE?**











### **WHAT WE KNOW**

WHO's HERE?



- 1. SKATE PARK
- 2. PORT LINCOLN TENNIS ASSOCIATION **TENNIS COURTS**
- 3. PORT LINCOLN TENNIS ASSOCIATION **CLUB ROOMS**
- 4. CENTENARY OVAL
- Leased by Port Lincoln Football League
- Home ground for Wayback Football Club (clubrooms next to Ravendale)
- Home ground for Lincoln South Club (clubrooms to west of Centenary Oval)
- Home to the Port Lincoln Cricket Association
- Home to the Port Lincoln Touch Football Association
- Turf cricket wicket
- 5. CHANGE ROOMS AND BOARDROOM
- 6. BAR & CANTEEN
- 7. GRANDSTAND
- 8. FORMER WOMENS BOWLING CLUB
- 9. CROQUET GREEN & CLUBROOMS
- One croquet rink & neatly preserved club rooms
- 10. PORT LINCOLN BOWLING CLUB
- 11. BOWLING GREEN









### **WHAT WE KNOW**

#### **CONDITION AUDIT**













#