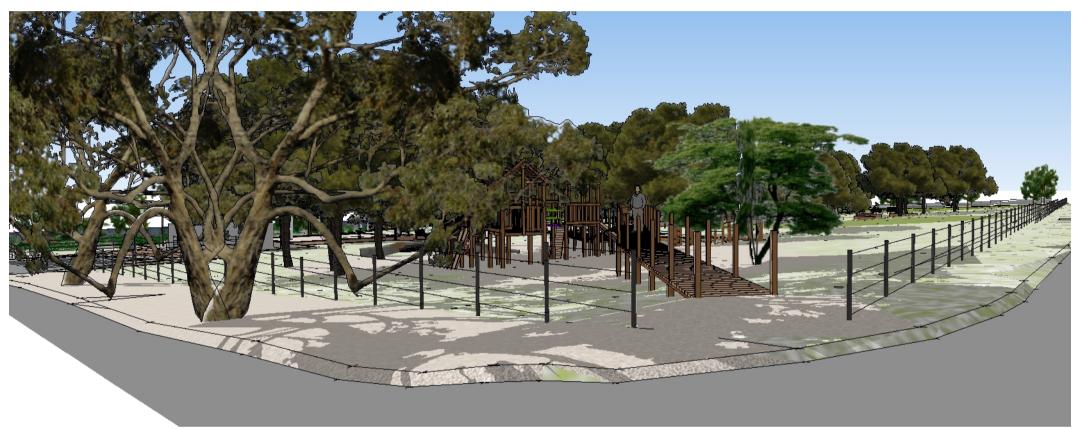

# WHAIT RESERVE CONCEPTION SA 5606 AUGUST 2021





PO BOX 1916 PORT LINCOLN SA 5606 0 4 4 8 9 6 2 5 6 3 DM @ DMADESIGN. COM. AU WWW. DMADESIGN.COM.AU A B N 538 214 336 13







20. COVERED BBQ AREA & SEATING

10. SHADE STRUCTURES 11. MINI "OVAL" WITH AFL & SOCCER GOALS 12. SMALL CHILDRENS "OVAL" 13. RAISED PLATFORM SEATING UNDER EXISTING ALEPPO PINES 14. RELOCATE HISTORIC ARCH ENTRY HERE 15. NEW COMPACTED EARTH PATH THROUGH LOW NATIVE GRASSES 16. PROPOSED COMMUNITY MURAL ON EXISTING FENCE 17. NATIVE GROUND COVER (WEED SUPPRESSION) 18. RENEW REMAINING BOUNDARY FENCING 19. NATIVE TREES ALONG NEW PATHWAYS

#### PHASE 2 DELIVERABLES



PO BOX 1916 PORT LINCOLN SA 5606 0 4 4 8 9 6 2 5 6 3 DM @ DMADESIGN. COM. AU WWW. DMADESIGN.COM.AU ABN 538 214 336 13



### VIEW 1



## VIEW 2



VIEW 3



PO BOX 1916 PORT LINCOLN SA 5606 O 4 4 8 9 6 2 5 6 3 DM @ DMADESIGN. COM. AU WWW. DMADESIGN.COM.AU ABN 538 214 336 13







### VIEW 4



#### VIEW 5



VIEW 6



PO BOX 1916 PORT LINCOLN SA 5606 O 4 4 8 9 6 2 5 6 3 DM @ DMADESIGN. COM. AU WWW. DMADESIGN.COM.AU ABN 538 214 336 13