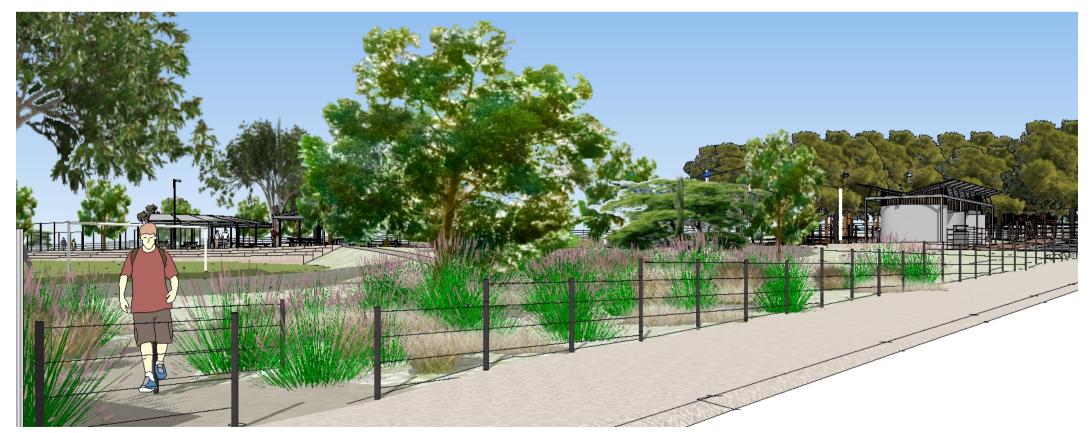

B N 538 214 336 13







20. COVERED BBQ AREA & SEATING

10. SHADE STRUCTURES 11. MINI "OVAL" WITH AFL & SOCCER GOALS 12. SMALL CHILDRENS "OVAL" 13. RAISED PLATFORM SEATING UNDER EXISTING ALEPPO PINES 14. RELOCATE HISTORIC ARCH ENTRY HERE 15. NEW COMPACTED EARTH PATH THROUGH LOW NATIVE GRASSES 16. PROPOSED COMMUNITY MURAL ON EXISTING FENCE 17. NATIVE GROUND COVER (WEED SUPPRESSION) 18. RENEW REMAINING BOUNDARY FENCING 19. NATIVE TREES ALONG NEW PATHWAYS

#### PHASE 2 DELIVERABLES



PO BOX 1916 PORT LINCOLN SA 5606 0 4 4 8 9 6 2 5 6 3 DM @ DMADESIGN. COM. AU WWW. DMADESIGN.COM.AU ABN 538 214 336 13



### VIEW 1



## VIEW 2



VIEW 3



PO BOX 1916 PORT LINCOLN SA 5606 O 4 4 8 9 6 2 5 6 3 DM @ DMADESIGN. COM. AU WWW. DMADESIGN.COM.AU ABN 538 214 336 13







### VIEW 4



#### VIEW 5



VIEW 6



PO BOX 1916 PORT LINCOLN SA 5606 O 4 4 8 9 6 2 5 6 3 DM @ DMADESIGN. COM. AU WWW. DMADESIGN.COM.AU ABN 538 214 336 13