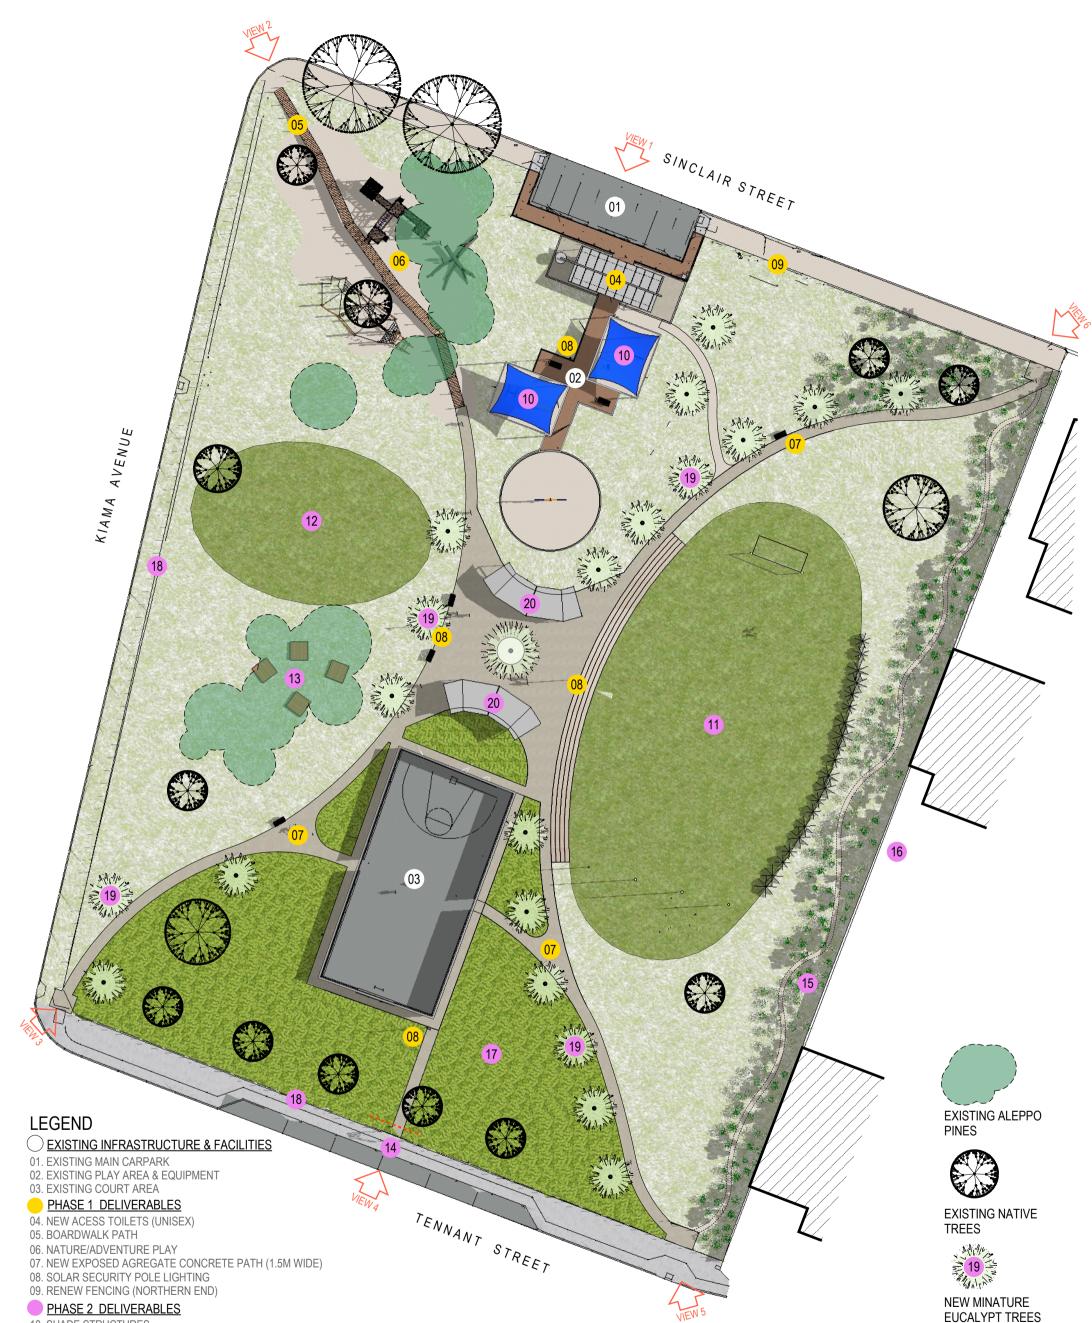

# WHAIT RESERVE CONCEPTION SA 5606 AUGUST 2021

PO BOX 1916 PORT LINCOLN SA 5606 0 4 4 8 9 6 2 5 6 3 DM @ DMADESIGN. COM. AU WWW. DMADESIGN.COM.AU A B N 538 214 336 13

20. COVERED BBQ AREA & SEATING

10. SHADE STRUCTURES 11. MINI "OVAL" WITH AFL & SOCCER GOALS 12. SMALL CHILDRENS "OVAL" 13. RAISED PLATFORM SEATING UNDER EXISTING ALEPPO PINES 14. RELOCATE HISTORIC ARCH ENTRY HERE 15. NEW COMPACTED EARTH PATH THROUGH LOW NATIVE GRASSES 16. PROPOSED COMMUNITY MURAL ON EXISTING FENCE 17. NATIVE GROUND COVER (WEED SUPPRESSION) 18. RENEW REMAINING BOUNDARY FENCING 19. NATIVE TREES ALONG NEW PATHWAYS

#### PHASE 2 DELIVERABLES

PO BOX 1916 PORT LINCOLN SA 5606 0 4 4 8 9 6 2 5 6 3 DM @ DMADESIGN. COM. AU WWW. DMADESIGN.COM.AU ABN 538 214 336 13