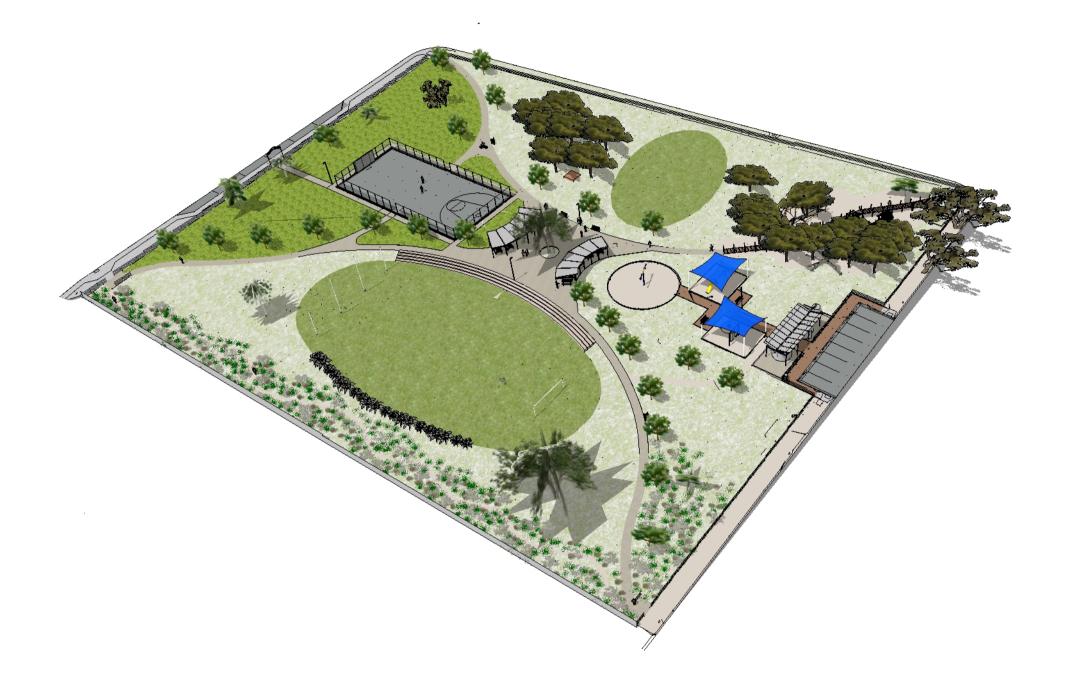

# WHAIT RESERVE CONCEPTION SA 5606 AUGUST 2021

PO BOX 1916 PORT LINCOLN SA 5606 0 4 4 8 9 6 2 5 6 3 DM @ DMADESIGN. COM. AU WWW. DMADESIGN.COM.AU A B N 538 214 336 13

20. COVERED BBQ AREA & SEATING

10. SHADE STRUCTURES 11. MINI "OVAL" WITH AFL & SOCCER GOALS 12. SMALL CHILDRENS "OVAL" 13. RAISED PLATFORM SEATING UNDER EXISTING ALEPPO PINES 14. RELOCATE HISTORIC ARCH ENTRY HERE 15. NEW COMPACTED EARTH PATH THROUGH LOW NATIVE GRASSES 16. PROPOSED COMMUNITY MURAL ON EXISTING FENCE 17. NATIVE GROUND COVER (WEED SUPPRESSION) 18. RENEW REMAINING BOUNDARY FENCING 19. NATIVE TREES ALONG NEW PATHWAYS

#### PHASE 2 DELIVERABLES

PO BOX 1916 PORT LINCOLN SA 5606 0 4 4 8 9 6 2 5 6 3 DM @ DMADESIGN. COM. AU WWW. DMADESIGN.COM.AU ABN 538 214 336 13