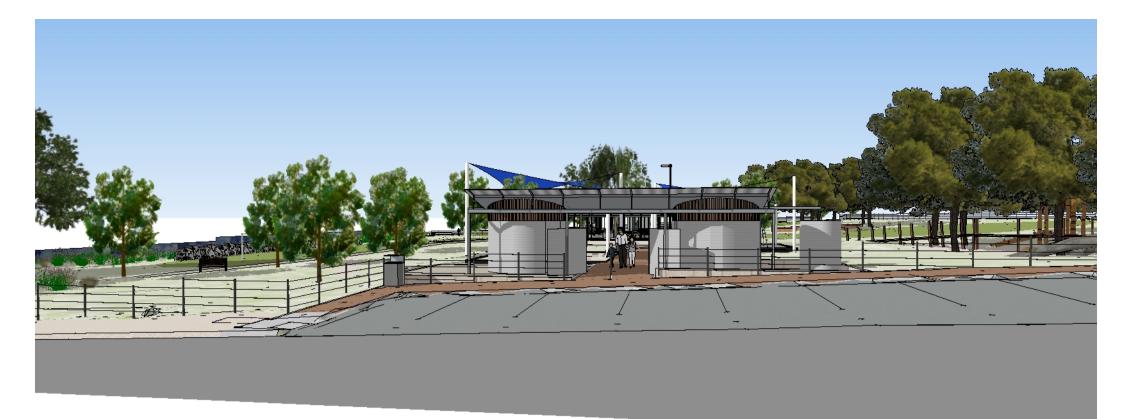

# WHAIT RESERVE CONCEPTION SA 5606 AUGUST 2021





PO BOX 1916 PORT LINCOLN SA 5606 0 4 4 8 9 6 2 5 6 3 DM @ DMADESIGN. COM. AU WWW. DMADESIGN.COM.AU A B N 538 214 336 13







20. COVERED BBQ AREA & SEATING

10. SHADE STRUCTURES 11. MINI "OVAL" WITH AFL & SOCCER GOALS 12. SMALL CHILDRENS "OVAL" 13. RAISED PLATFORM SEATING UNDER EXISTING ALEPPO PINES 14. RELOCATE HISTORIC ARCH ENTRY HERE 15. NEW COMPACTED EARTH PATH THROUGH LOW NATIVE GRASSES 16. PROPOSED COMMUNITY MURAL ON EXISTING FENCE 17. NATIVE GROUND COVER (WEED SUPPRESSION) 18. RENEW REMAINING BOUNDARY FENCING 19. NATIVE TREES ALONG NEW PATHWAYS

#### PHASE 2 DELIVERABLES



PO BOX 1916 PORT LINCOLN SA 5606 0 4 4 8 9 6 2 5 6 3 DM @ DMADESIGN. COM. AU WWW. DMADESIGN.COM.AU ABN 538 214 336 13



### VIEW 1



## VIEW 2



VIEW 3



PO BOX 1916 PORT LINCOLN SA 5606 O 4 4 8 9 6 2 5 6 3 DM @ DMADESIGN. COM. AU WWW. DMADESIGN.COM.AU ABN 538 214 336 13







### VIEW 4



#### VIEW 5



VIEW 6



PO BOX 1916 PORT LINCOLN SA 5606 O 4 4 8 9 6 2 5 6 3 DM @ DMADESIGN. COM. AU WWW. DMADESIGN.COM.AU ABN 538 214 336 13